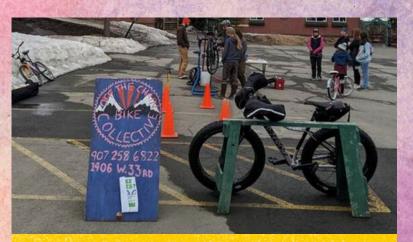

0

Robert H. - 4/5 Lewis P. - 4/6 Aurora M. - 4/13 Roger P. - 4/15 Ayela M. - 4/18 Gabriel M. - 4/21 Penelope P. - 4/29

The Bike Clinic was a success! Thank you to Off Chain Bike Collective and everyone who came to learn some basic tune up skills.