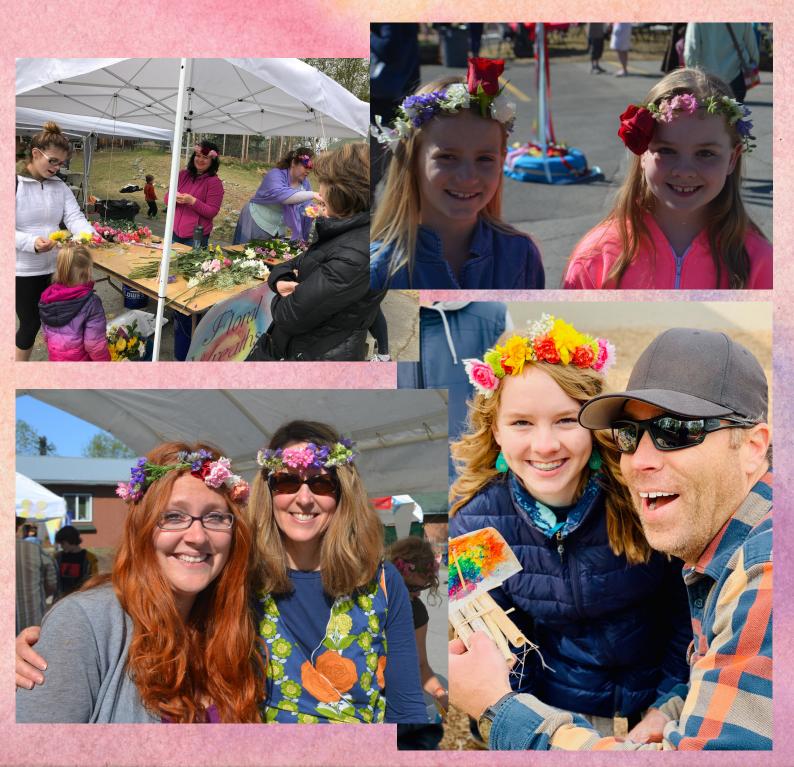

### Flower Wreath Crowns at May Faire

In ages past, children and adults celebrated the coming of spring by dancing the Maypole while wearing a crown of flowers. On May 7th you too can create a lovely floral wreath to welcome spring. Mrs. Burton lends her artistic talents at this much-loved booth. Are you creative with flowers and want to welcome spring? Please consider volunteering for this quintessential May Faire craft.